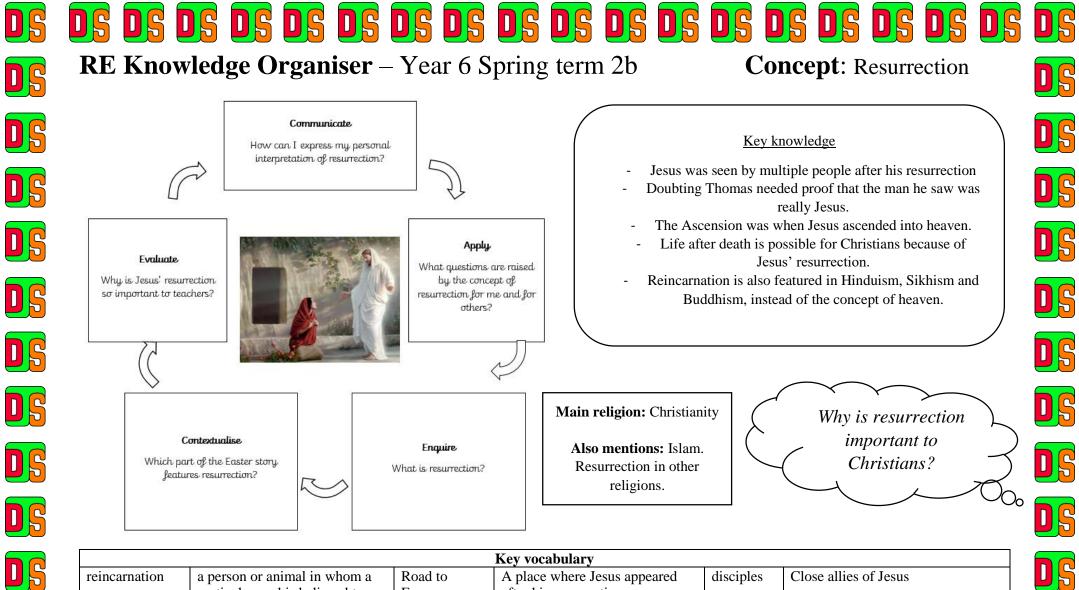

| Key vocabulary |                                                                                     |                   |                                                     |               |                                |
|----------------|-------------------------------------------------------------------------------------|-------------------|-----------------------------------------------------|---------------|--------------------------------|
| reincarnation  | a person or animal in whom a<br>particular soul is believed to<br>have been reborn. | Road to<br>Emmaus | A place where Jesus appeared after his resurrection | disciples     | Close allies of Jesus          |
| ascension      | Christ rising into heaven on<br>the 40th day after the<br>Resurrection              | doubting          | Unsure of something and requiring proof             | empty<br>tomb | Where Jesus body had been laid |